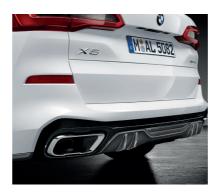

### M PERFORMANCE REAR DIFFUSER.

Specifically designed for the BMW X5, the rear diffuser underlines the masculine and premium character of the vehicle with its high-quality, hand-made carbon fibre surface and weight-optimised design.

|                          | regular i rice | i ionio i nee |
|--------------------------|----------------|---------------|
| 1192455432 Rear Diffuser | RM7,462.74     | RM5,597.06    |

Regular Price Promo Price