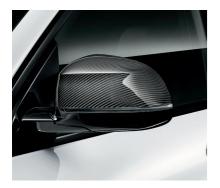

## M PERFORMANCE EXTERIOR MIRROR CAP CARBON FIBRE.

Visibly sportier, the striking exterior mirror caps demand attention with high-quality, handcrafted carbon fibre covering.

|                                                               | Regular Price | Promo Price              |
|---------------------------------------------------------------|---------------|--------------------------|
| 51162446965 Mirror Cap, Left<br>51162446964 Mirror Cap, Right | ,             | RM1,878.42<br>RM1,878.42 |