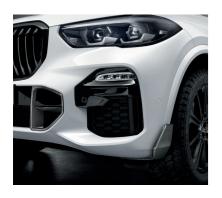

#### M PERFORMANCE FRONT AIR INLET AND WINGLET.

Improving the aerodynamics and sporty personality of the BMW X5 with high-quality, lightweight carbon fibre fitted front air inlet and winglet.

|                                    | Regular Price | Promo Price |
|------------------------------------|---------------|-------------|
| 51112455497 Front Air Inlet, Left  | RM2,906.98    |             |
| 51112455498 Front Air Inlet, Right | RM2,906.98    |             |
| 51192455499 Front Winglet, Left    | RM2,969.95    | RM2,227.46  |
| 51192455500 Front Winglet, Right   | RM2,969.95    | RM2,227.46  |