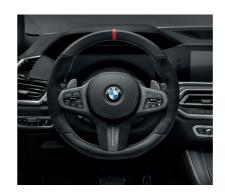

## M PERFORMANCE STEERING WHEEL.

Fitted with Alcantara lined-grip, the steering wheel is highly responsive, creating motorsport feel while manoeuvring the BMW X5.

|                            | Regular Price |
|----------------------------|---------------|
| 32302448757 Steering wheel | RM6,111.40    |