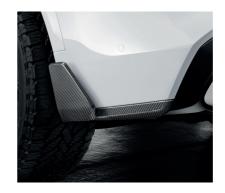

#### M PERFORMANCE FRONT AIR INLET AND WINGLET.

Improving the aerodynamics and sporty personality of the BMW X5 with high-quality, lightweight carbon fibre fitted front air inlet and winglet.

|                                    | Regular Price | Promo Price |
|------------------------------------|---------------|-------------|
| 51112455497 Front Air Inlet, Left  | RM2,906.98    |             |
| 51112455498 Front Air Inlet, Right | RM2,906.98    |             |
| 51192455499 Front Winglet, Left    | RM2,969.95    | RM2,227.46  |
| 51192455500 Front Winglet, Right   | RM2,969.95    | RM2,227.46  |