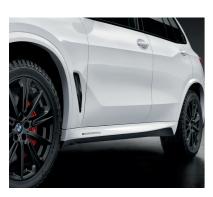

## M PERFORMANCE SIDE SKIRT AND DECALS.

The side skirts with BMW M Performance inscription further define the athletic profile of the BMW X5 with a dynamic and sporty appearance.

|                                                | Regular Price | Promo Price |
|------------------------------------------------|---------------|-------------|
| 51142456383 Side Decals in Frozen Black        | RM1,044.61    | RM783.46    |
| 511/12/15638/ Side Skirt Films in Frozen Black | RM1 119 20    | RM83940     |