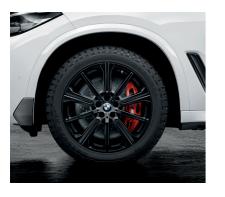

#### M PERFORMANCE 20" STAR-SPOKED STYLE 748M JET BLACK MATT.

Weight-optimised and perfectly designed for the BMW X5, the rims complement the vehicle refined aesthetic.

|             | Regular Price | Promo Price |
|-------------|---------------|-------------|
| 36112459598 | RM30,248.91   | RM27,636.92 |